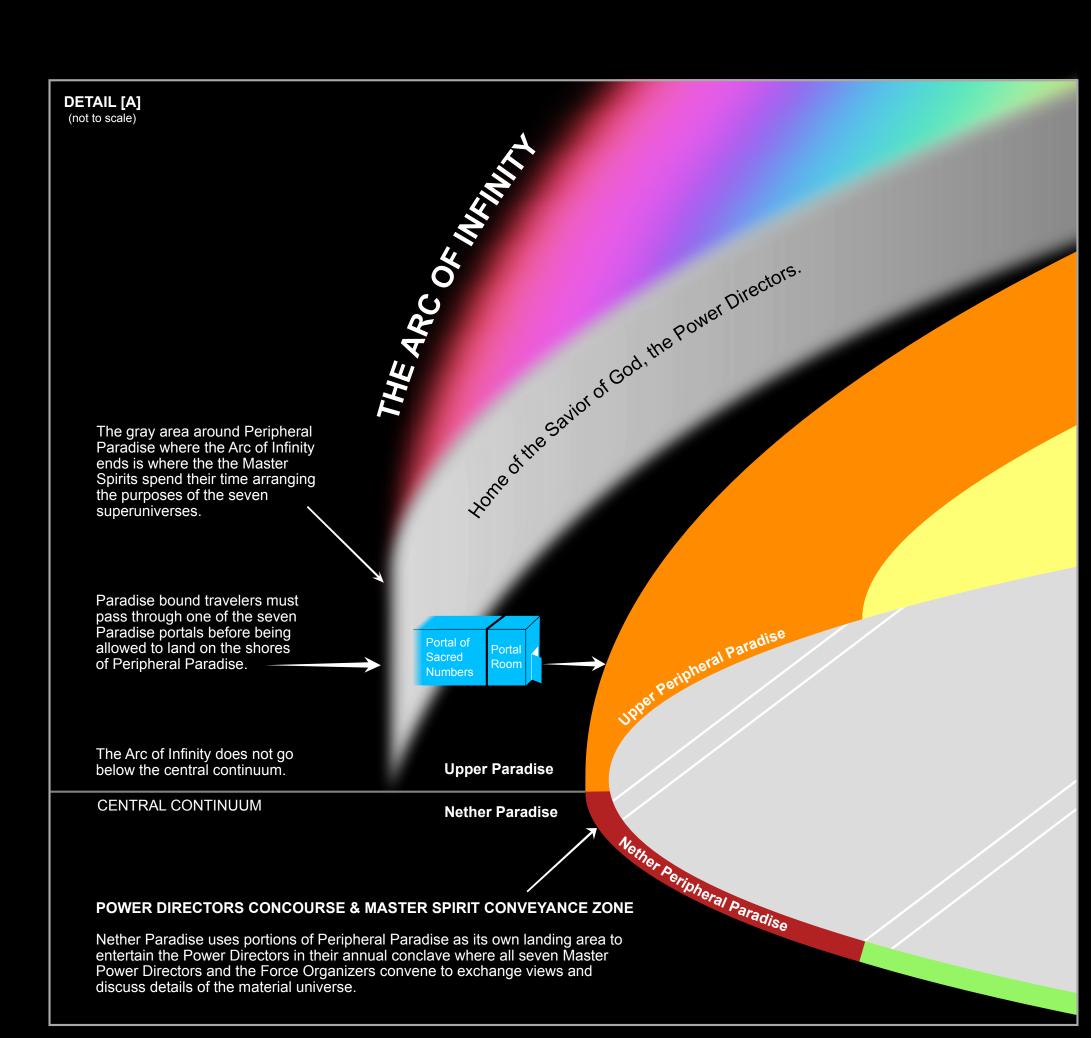

Only the lowest parts adjacent to Peripheral Paradise have guards and police who wait for confirmation to be sent up from below (i.e. from Peripheral Paradise which is timeless and spaceless), to ascertain the credentials and orders of those seeking entry to Paradise. Around Peripheral Paradise, as if a girdle, is a grey and opaque band, behind which are the seven Paradise Portals, one access point for each of the seven superuniverse of time and space.

## THE 7 PORTALS TO THE ISLE OF PARADISE

For persons lower in estate than Creator Sons or other Paradise Sons, those portals remain locked until the Power Director himself looks at the request and he approves it by speaking to the Creator Son from the local universe such an entity may say he is from, and then regards the request for entry from the "paper" they carry signed by the Ancients of Days. If everything is in order, the Portal of Sacred Numbers is entered.

## THE PORTAL OF SACRED NUMBERS

The Portal of Sacred Numbers is an antechamber everyone has to enter for cleansing (a clean room preparation), and when cleaned, the entity enters the Portal Room.

## THE PORTAL ROOM

The Portal Room is a small chamber made up of gasses and other debris cleaned from the entity in the Portal of Sacred Numbers, and if they match the frequencies and choices of God for that Superuniverse, they are taken to a doorway that is marked "PORTAL 7" (the portal number varies according to superuniverse of origin and language), and then enter Peripheral Paradise. To do that requires having a Primary Supernaphim at your side, because only they know the codes to walk through several doors more to actually be on the Isle of Paradise.