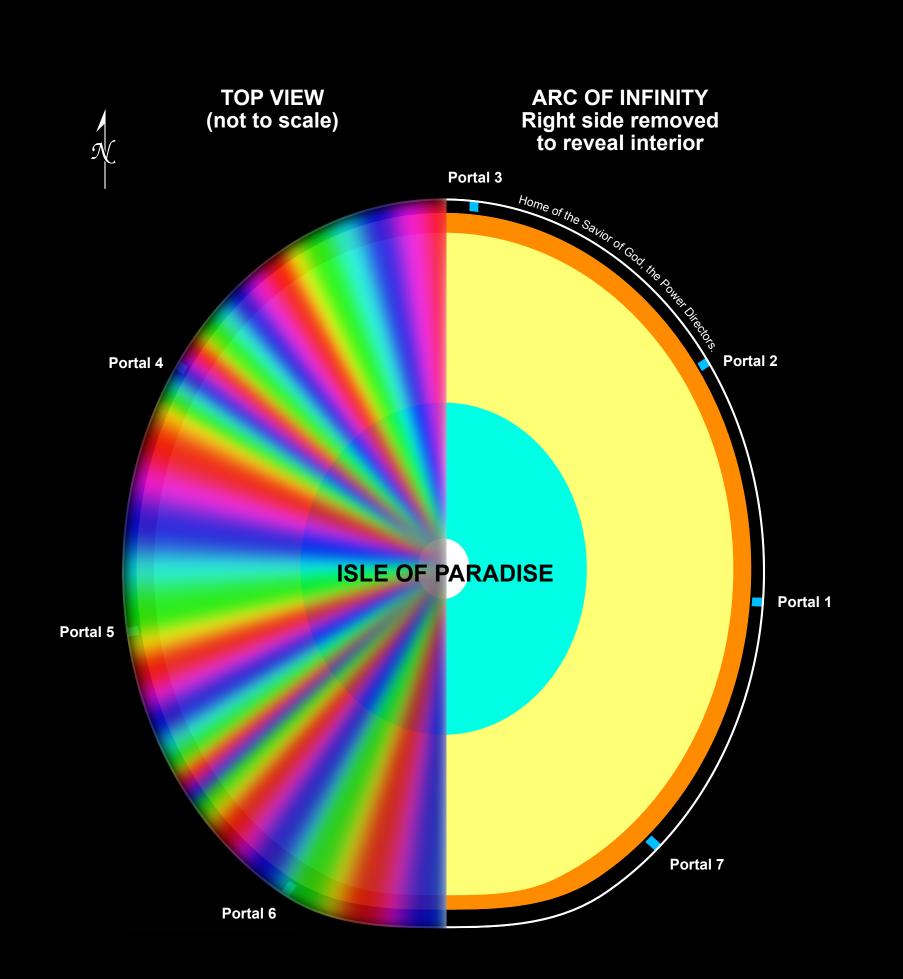

It is the home of the Savior of God, the Power Directors. The term "Savior of God" refers to their role as guards and duty-bound entities to stop anyone from entering through the seven entry points or portals to the Isle of Paradise. One must have credentials and show them to the Power Director entities created just to stand as guards to take information and pass up to the individual Power Directors themselves for an okay or a "no". Anyone who receives a "no" has to explain why they are asking for transit onto the Isle of Paradise, and if they cannot tell a good reason for such, then they are apprehended and sent to the restraining place (holding place or prison), until the Deities themselves can ascertain who they are and why they attempted to transit into Paradise.

Only the lowest parts adjacent to Peripheral Paradise have guards and police who wait for confirmation to be sent up from below (i.e. from Peripheral Paradise which is timeless and spaceless), to ascertain the credentials and orders of those seeking entry to Paradise. Around Peripheral Paradise, as if a girdle, is a grey and opaque band, behind which are the seven Paradise Portals, one access point for each of the seven superuniverse of time and space.

## THE 7 PORTALS TO THE ISLE OF PARADISE

For persons lower in estate than Creator Sons or other Paradise Sons, those portals remain locked until the Power Director himself looks at the request and he approves it by speaking to the Creator Son from the local universe such an entity may say he is from, and then regards the request for entry from the "paper" they carry signed by the Ancients of Days. If everything is in order, the Portal of Sacred Numbers is entered.