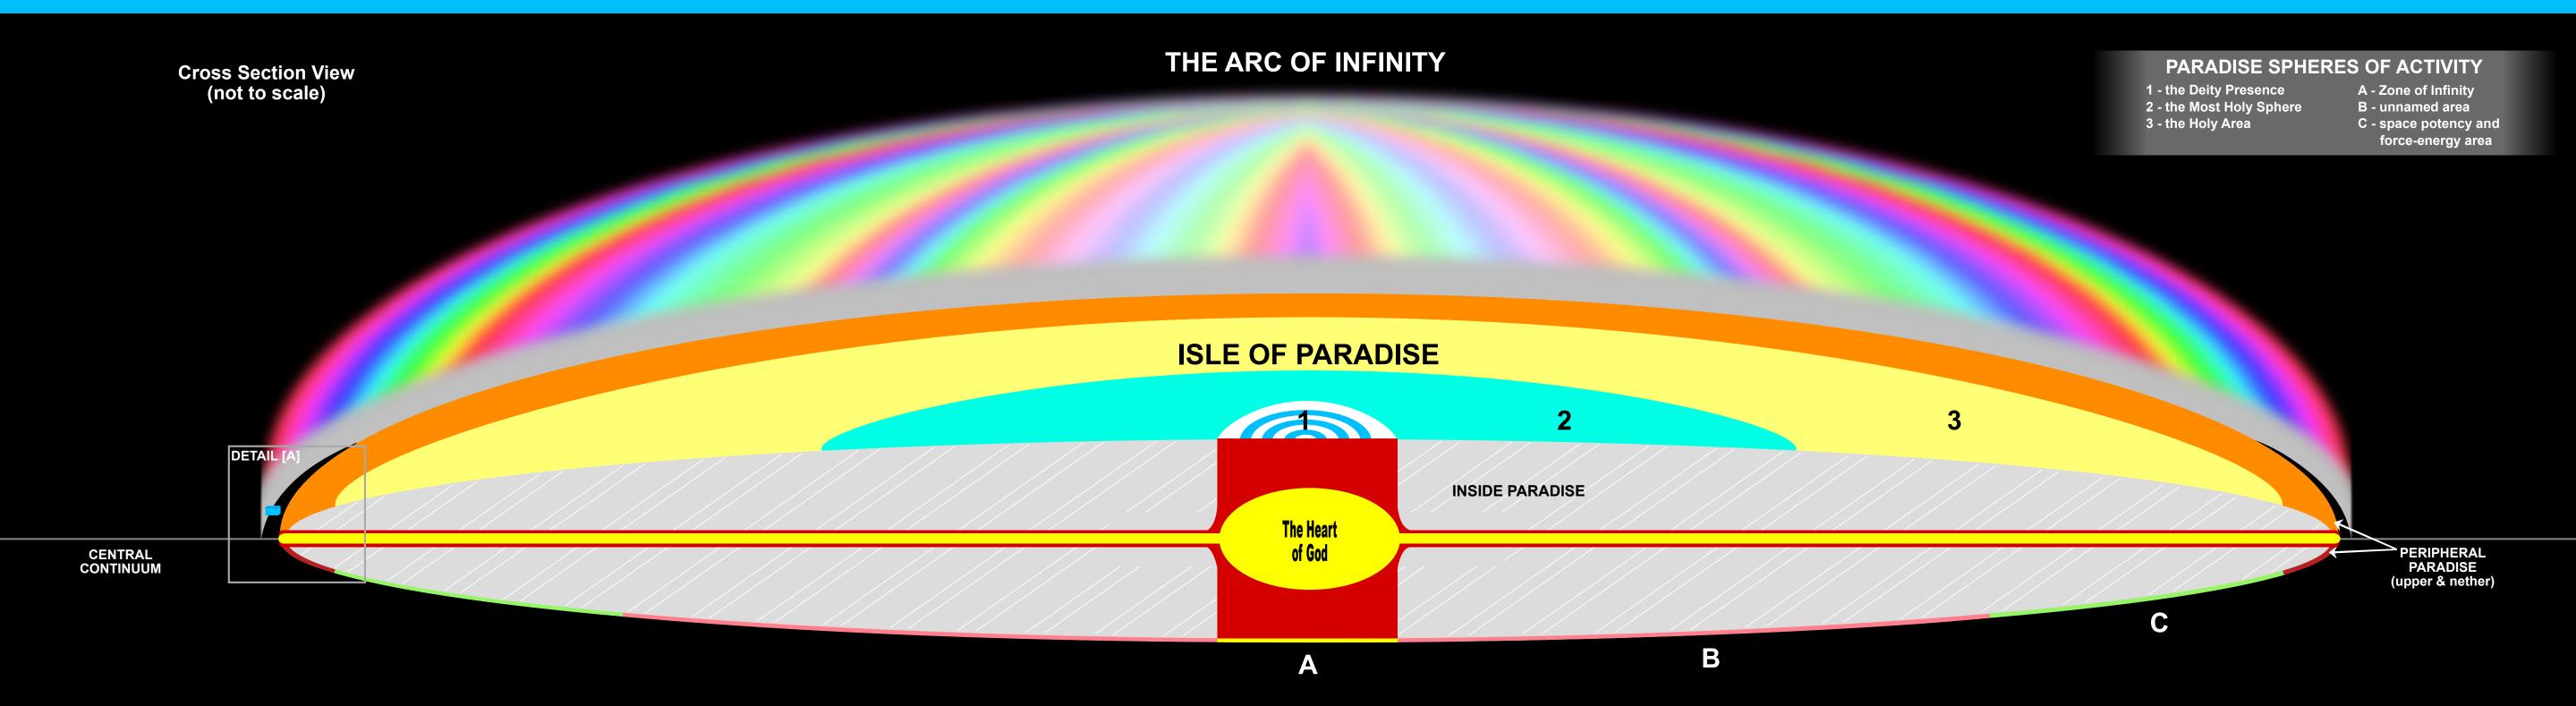

## WHAT IS THE ARC OF INFINITY?

The Arc of Infinity is a special plane of existence of the Power Directors. The Power Directors do not live on planets or in space; they live and work within the Arc of Infinity. The Arc of Infinity is a specialized place for the Power Directors to reside while being close to the existential Deities who do all the work to bring Paradise out of the laconic state of perfection and make it the workhorse of universe materialization.

It is the home of the Savior of God, the Power Directors. The term "Savior of God" refers to their role as guards and duty-bound entities to stop anyone from entering through the seven entry points or portals to the Isle of Paradise. One must have credentials and show them to the Power Director entities created just to stand as guards to take information and pass up to the individual Power Directors themselves for an okay or a "no". Anyone who receives a "no" has to explain why they are asking for transit onto the Isle of Paradise, and if they cannot tell a good reason for such, then they are apprehended and sent to the restraining place (holding place or prison), until the Deities themselves can ascertain who they are and why they attempted to transit into Paradise.

Only the lowest parts adjacent to Peripheral Paradise have guards and police who wait for confirmation to be sent up from below (i.e. from Peripheral Paradise which is timeless and spaceless), to ascertain the credentials and orders of those seeking entry to Paradise. Around Peripheral Paradise, as if a girdle, is a grey and opaque band, behind which are the seven Paradise Portals, one access point for each of the seven superuniverse of time and space.