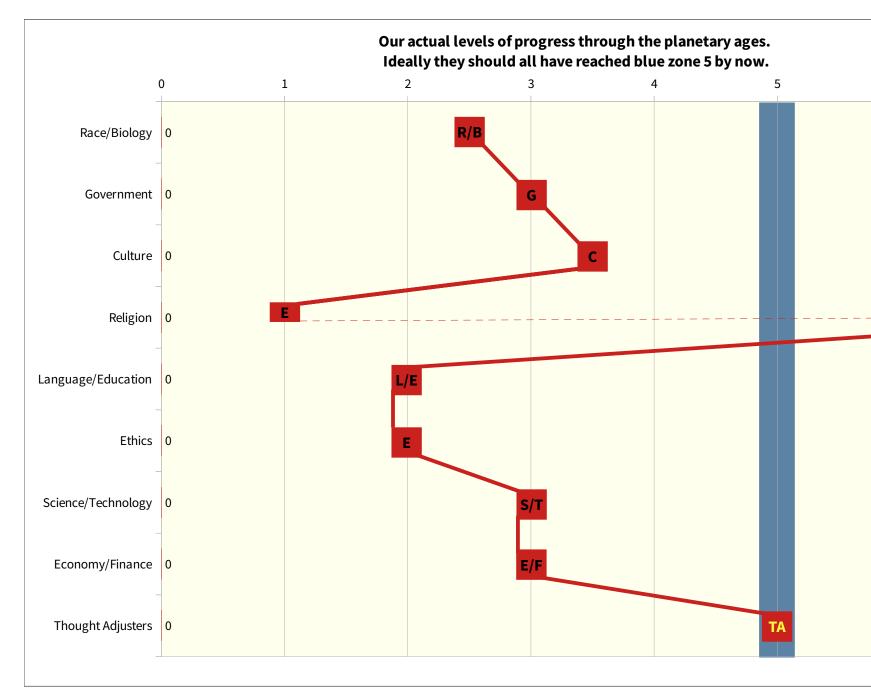

\* Our Magisterial Mission(s) never happened and we received our Bestowal Son instead. The possibility remains that we may yet receive a future Magisterial Mission(s).

The next 2 charts (bar and scatter) help to visualize the immense disparity between the major areas of human growth on our planet. We are significantly delayed and underdeveloped in 8 categories, about where we should be in 1, and overdeveloped in another.