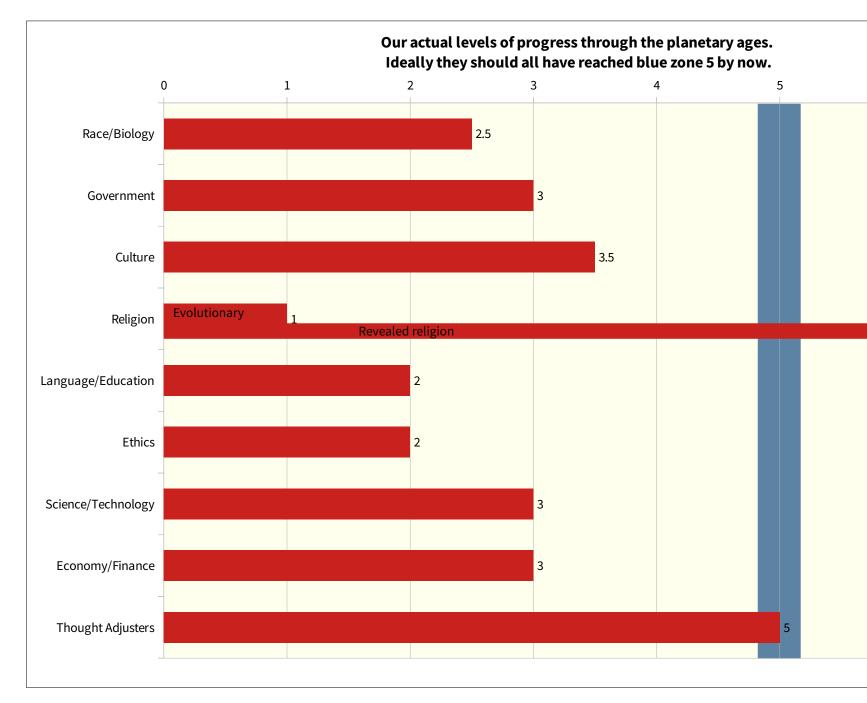

\* Our Magisterial Mission(s) never happened and we received our Bestowal Son instead. The possibility remains that we may yet receive a future Magisterial Mission(s).

The next 2 charts (bar and scatter) help to visualize the immense disparity between the major areas of human growth on our planet. We are significantly delayed and underdeveloped in 8 categories, about where we should be in 1, and overdeveloped in another.